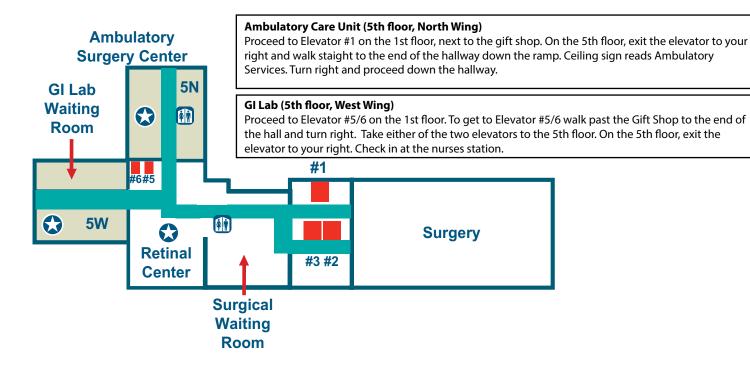

licy:**

In support of our commitment to delivering excellence and to promote a healing and welcoming environment, FHN encourages patient visits. No check-in or visitor badge is required, and there are no specific visiting hours or nighttime visiting restrictions (except for the Family Birthing Center - please see below for details). During flu season or other epidemic situations, FHN may limit visits – if so, signage will indicate any restrictions.

FHN encourages a quiet healing environment after 8 p.m. From 8 p.m .to 6 a.m. all visitors must enter through the Emergency Room.

If you have questions, please ask our Nursing staff or see the Hospital Visitor brochure.

Thank you for helping us keep you, your loved ones, and our staff healthy and safe.

# **2nd Floor**







# 4th Floor





# Food & Beverage Vending Machines Globe, Deaconess & Memorial Conference Rooms #1 Cafeteria Materials Management

**Café FHN** is located in the lower level of the hospital.

ospitai.

• Monday through Friday Breakfast: 7 – 10 a.m. Lunch: 11 a.m. – 1:30 p.m. Grilled items: 1:30 – 3:30 p.m. • Saturday and Sunday

Breakfast: 8 – 10:30 a.m. Lunch: 11 a.m. – 2 p.m.

Holidays
 11 a.m. – 2 p.m.

### After hour alternatives:

- Vending machines are available 24/7 in the lower level of the hospital next to the Fresh Inspirations Café.
- Guests of patients may order an evening meal, until 6:30 p.m., using a credit or bank card for payment. It will be delivered to your patient's room. Please ask nursing for an "At Your Request Room Service Dining Staff" form and Guest menu.