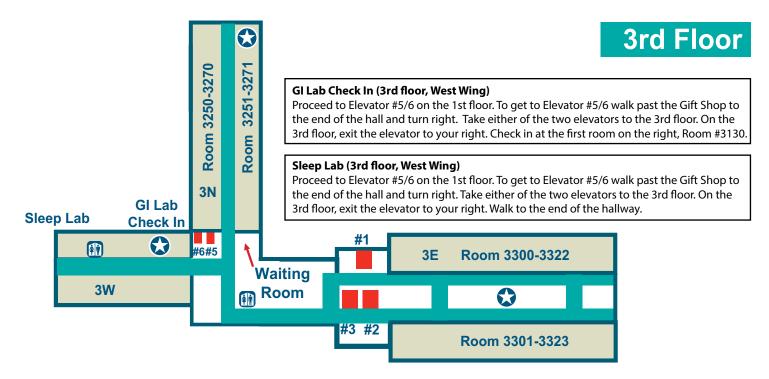

spital Visitor Policy:**

In support of our commitment to delivering excellence and to promote a healing and welcoming environment, FHN encourages patient visits. No check-in or visitor badge is required, and there are no specific visiting hours or nighttime visiting restrictions (except for the Family Birthing Center - please see below for details). During flu season or other epidemic situations, FHN may limit visits – if so, signage will indicate any restrictions.

FHN encourages a quiet healing environment after 8 p.m. From 8 p.m .to 6 a.m. all visitors must enter through the Emergency Room.

If you have questions, please ask our Nursing staff or see the Hospital Visitor brochure.

Thank you for helping us keep you, your loved ones, and our staff healthy and safe.

# **2nd Floor**







# 4th Floor





# Food & Beverage Vending Machines Globe, Deaconess & Memorial Conference Rooms #1 Cafeteria Materials Management

**Café FHN** is located in the lower level of the hospital.

ospitai.

• Monday through Friday Breakfast: 7 – 10 a.m. Lunch: 11 a.m. – 1:30 p.m. Grilled items: 1:30 – 3:30 p.m. • Saturday and Sunday

Breakfast: 8 – 10:30 a.m. Lunch: 11 a.m. – 2 p.m.

Holidays
 11 a.m. – 2 p.m.

### After hour alternatives:

- Vending machines are available 24/7 in the lower level of the hospital next to the Fresh Inspirations Café.
- Guests of patients may order an evening meal, until 6:30 p.m., using a credit or bank card for payment. It will be delivered to your patient's room. Please ask nursing for an "At Your Request Room Service Dining Staff" form and Guest menu.