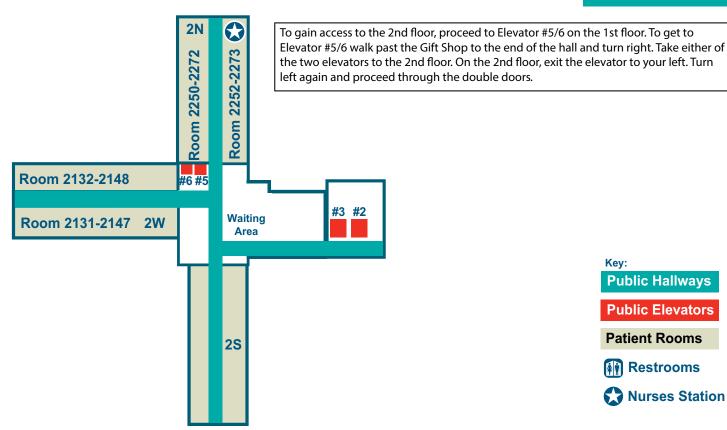

l Hospital Visitor Policy:**

In support of our commitment to delivering excellence and to promote a healing and welcoming environment, FHN encourages patient visits. No check-in or visitor badge is required, and there are no specific visiting hours or nighttime visiting restrictions (except for the Family Birthing Center - please see below for details). During flu season or other epidemic situations, FHN may limit visits – if so, signage will indicate any restrictions.

FHN encourages a quiet healing environment after 8 p.m. From 8 p.m .to 6 a.m. all visitors must enter through the Emergency Room.

If you have questions, please ask our Nursing staff or see the Hospital Visitor brochure.

Thank you for helping us keep you, your loved ones, and our staff healthy and safe.

# **2nd Floor**







# 4th Floor





# Food & Beverage Vending Machines Globe, Deaconess & Memorial Conference Rooms #1 Cafeteria Materials Management

**Café FHN** is located in the lower level of the hospital.

ospitai.

• Monday through Friday Breakfast: 7 – 10 a.m. Lunch: 11 a.m. – 1:30 p.m. Grilled items: 1:30 – 3:30 p.m. • Saturday and Sunday

Breakfast: 8 – 10:30 a.m. Lunch: 11 a.m. – 2 p.m.

Holidays
 11 a.m. – 2 p.m.

### After hour alternatives:

- Vending machines are available 24/7 in the lower level of the hospital next to the Fresh Inspirations Café.
- Guests of patients may order an evening meal, until 6:30 p.m., using a credit or bank card for payment. It will be delivered to your patient's room. Please ask nursing for an "At Your Request Room Service Dining Staff" form and Guest menu.