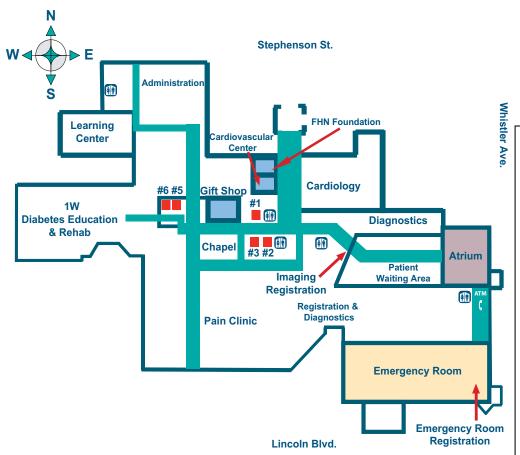

Hospital Interior Map

## **1st Floor**

Your health and safety is our top priority. Please help us provide a safe, quiet and healthy environment by following our