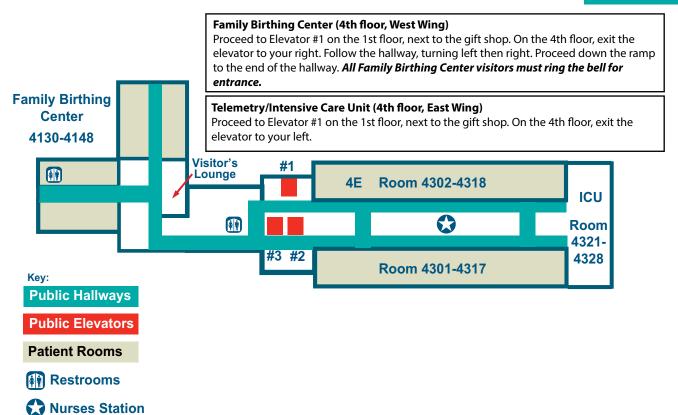

Policy:**

In support of our commitment to delivering excellence and to promote a healing and welcoming environment, FHN encourages patient visits. No check-in or visitor badge is required, and there are no specific visiting hours or nighttime visiting restrictions (except for the Family Birthing Center - please see below for details). During flu season or other epidemic situations, FHN may limit visits – if so, signage will indicate any restrictions.

FHN encourages a quiet healing environment after 8 p.m. From 8 p.m .to 6 a.m. all visitors must enter through the Emergency Room.

If you have questions, please ask our Nursing staff or see the Hospital Visitor brochure.

Thank you for helping us keep you, your loved ones, and our staff healthy and safe.

# **2nd Floor**







# 4th Floor





# Food & Beverage Vending Machines Globe, Deaconess & Memorial Conference Rooms #1 Cafeteria Materials Management

**Café FHN** is located in the lower level of the hospital.

ospitai.

• Monday through Friday Breakfast: 7 – 10 a.m. Lunch: 11 a.m. – 1:30 p.m. Grilled items: 1:30 – 3:30 p.m. • Saturday and Sunday

Breakfast: 8 – 10:30 a.m. Lunch: 11 a.m. – 2 p.m.

Holidays
 11 a.m. – 2 p.m.

### After hour alternatives:

- Vending machines are available 24/7 in the lower level of the hospital next to the Fresh Inspirations Café.
- Guests of patients may order an evening meal, until 6:30 p.m., using a credit or bank card for payment. It will be delivered to your patient's room. Please ask nursing for an "At Your Request Room Service Dining Staff" form and Guest menu.